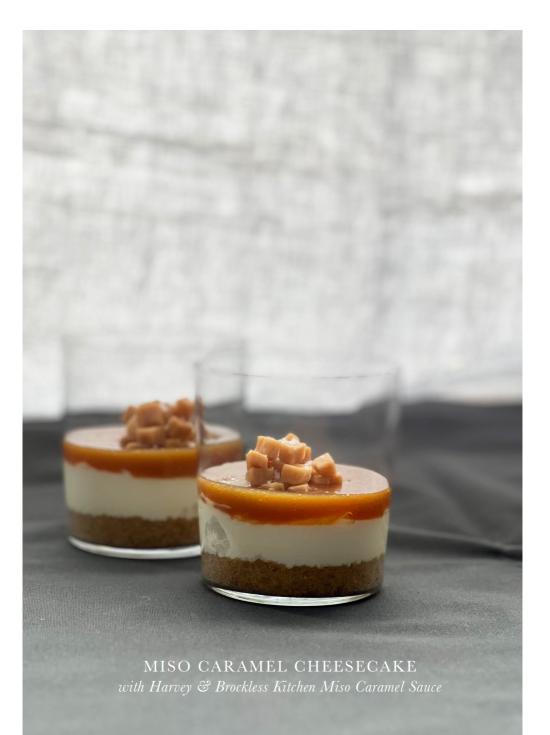

#### MISO CARAMEL CHEESECAKE

#### Chef Gary Parsons

| Ingredients                         | SERVES 2 PORTIONS |
|-------------------------------------|-------------------|
| DS021 Philadelphia Soft Cheese      | 200g              |
| HS735 Harvey & Brockless Kitchen    | 80g               |
| Miso Caramel Sauce                  |                   |
| DB083 Croxton Manor Unsalted Butter | 20g               |
| Digestive Biscuits                  | 3                 |
| Icing Sugar                         | 2 tbps            |
| Fudge                               | 10g               |

#### Method

- 1. Crush the digestive biscuits to a fine crumb and melt the unsalted butter. Add the melted butter to the crushed biscuits and mix with a spoon.
- 2. Divide the biscuit mix into two ramekins/glasses. Press the crumbed biscuits into the ramekin/glass and put in the fridge to set.
- 3. Beat the icing sugar into the cream cheese and then mix in 40g of the Harvey & Brockless Kitchen Miso Caramel Sauce through the cream cheese mix.
- 4. Divide the cream cheese mix between the two ramekins/glasses and carefully tap the ramekin/glass on the table to make even. Put in the fridge to firm up.
- 5. Pout the rest of the Harvey & Brockless Kitchen Miso Caramel Sauce between each ramekin/glass.
- 6. Dice the fudge and divide between the two cheesecakes.